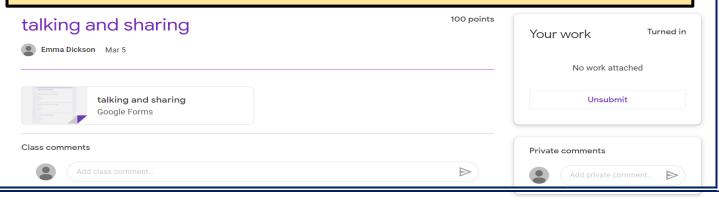

You will find instructions and the things you need. You can write comments if you are not sure what to do—your teachers will see this. Have fun with your learning! We can't wait to see what you can achieve!