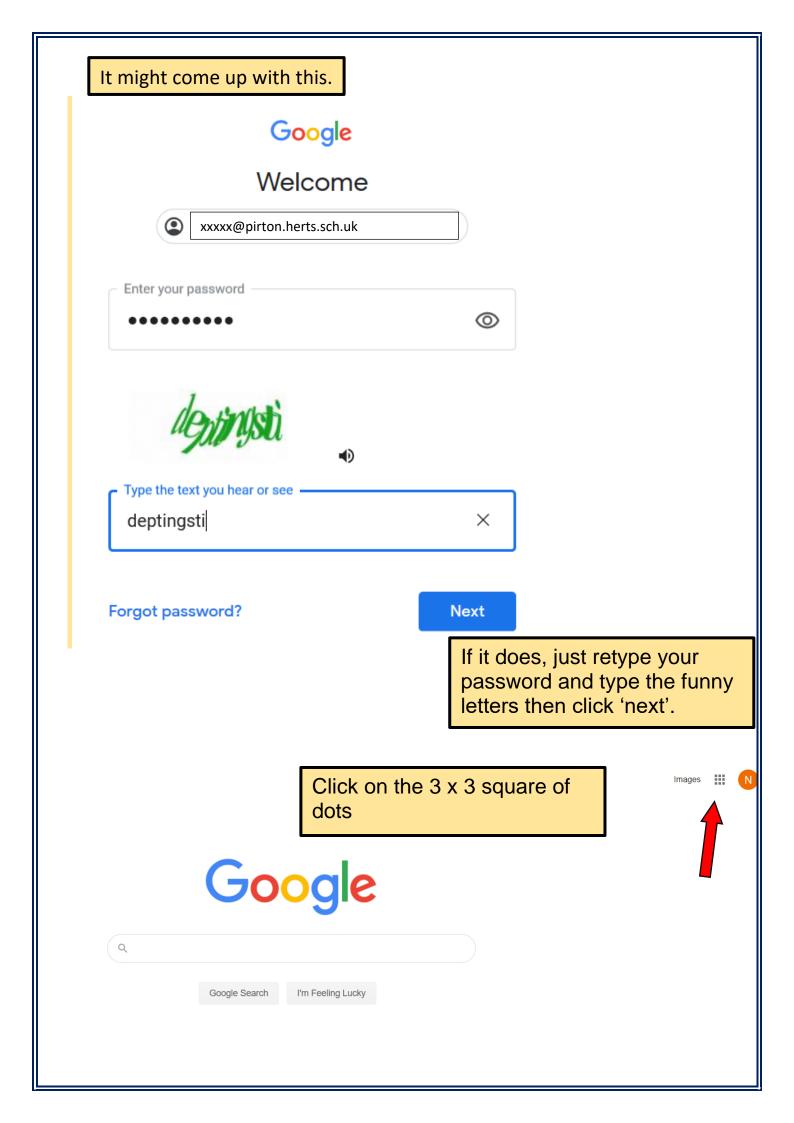

Type in your password.

This menu will appear. Click on 'Classroom'. It is a green rectangle with a yellow border and white figure in the middle.

Click on your classroom. It will open and look a little like this To find the work, click on 'Classwork'