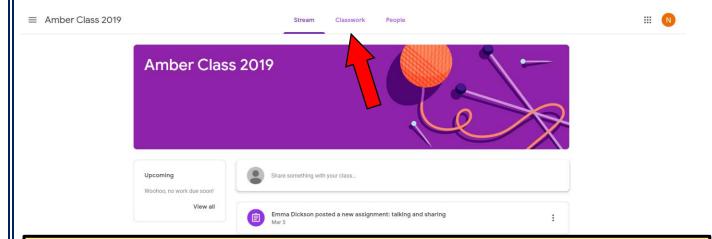

Type in your password.

This menu will appear. Click on 'Classroom'. It is a green rectangle with a yellow border and white figure in the middle.

Click on your classroom. It will open and look a little like this To find the work, click on 'Classwork'