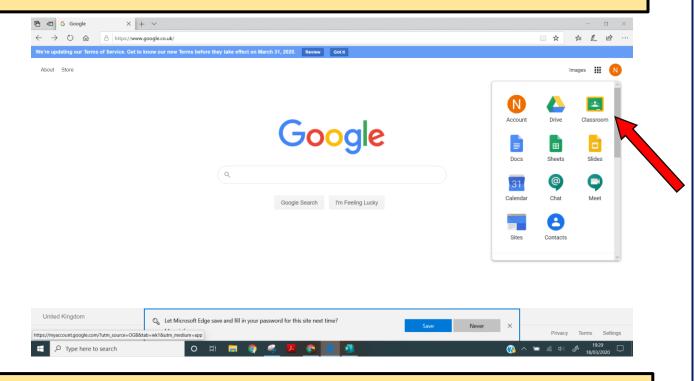

Type in your password.

This menu will appear. Click on 'Classroom'. It is a green rectangle with a yellow border and white figure in the middle.

Click on your classroom. It will open and look a little like this To find the work, click on 'Classwork'