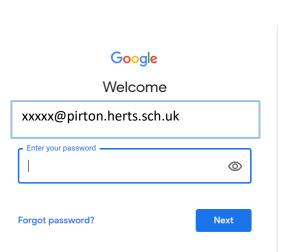

## How to access Google Classroom.

Go to Google. Click 'Sign in.' Google Q Google Search I'm Feeling Lucky

Type in your email

address.

Google

Sign in

Use your Google Account

Email or phone xxxxx@pirton.herts.sch.uk Forgot email? Not your computer? Use InPrivate windows to sign in. Learn more Next Create account

Type in your password.

This menu will appear. Click on 'Classroom'. It is a green rectangle with a yellow border and white figure in the middle.

Click on your classroom. It will open and look a little like this To find the work, click on 'Classwork'